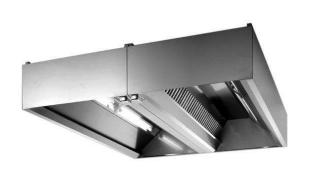

### Ventilation Equipment 304 S\_S Island Hood+Filters+Lamps 2400x2600mm

| ITEM #  |  |  |
|---------|--|--|
| MODEL # |  |  |
| NAME #  |  |  |
| SIS #   |  |  |
| AIA #   |  |  |

640239 (STCF2624)

304 stainless steel Island Hood with filters and lamps

### Item No.

Compensating-Flow Exhaust System (air inlet from outdoors). Manufactured in two pieces. Constructed in 304 AISI stainless steel. Equipped with labyrinth filters in 304 AISI stainless steel, blind panels in 304 AISI stainless steel, fluorescent lights, grease collecting trough all around and condensate collecting tray.

### **Main Features**

- External panels with upturned edges to avoid injuries.
- Heating and air conditioning costs reduced thanks to the compensated air flow.
- · Low noise level.

#### Construction

- Outlet holes are sized in order to minimize drops in pressure.
- Labyrinth filters guarantee constant filtration to avoid clogging and to protect against fire.
- 304 AISI stainless steel labyrinth filters easily removable for cleaning.
- Built-in lighting with protective screen.
- Optional accessory: air intake Plenum, which is insulated to avoid condensation.
- Rear exhaust with filters and front air intake through a narrow slot sized to obtain the correct induction effect.
- Perforated panel inside the intake circuit guarantees a perfect and uniform air distribution.
- Completely insulated intake area to avoid external condensation.
- Two separate air circuits (extraction and intake) to reduce the quantity of treated air released in the environment.
- Constructed as 2 separate wall units to join on site back to back.
- Central gutter with drain hole to transfer grease into two 304 AISI containers.
- Entirely constructed in 304 AISI stainless steel.