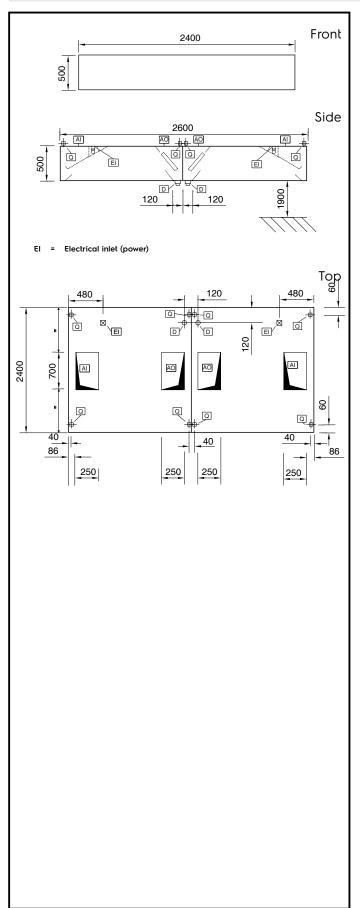

# Ventilation Equipment 304 S\_S Island Hood+Filters+Lamps 2400x2600mm

**Electric** Supply voltage: 640239 (STCF2624) 220 V/1N ph/50 Hz **Total Watts:** 0.32 kW Capacity: Supply capacity:  $0 \text{ m}^3/\text{h}$ **Key Information:** External dimensions, Width: 2400 mm External dimensions, Depth: 2600 mm External dimensions, Height: 500 mm Net weight: 314 kg

7900 mc/h

Air Emission:

Air capacity:

Ventilation Equipment 304 S\_S Island Hood+Filters+Lamps 2400x2600mm